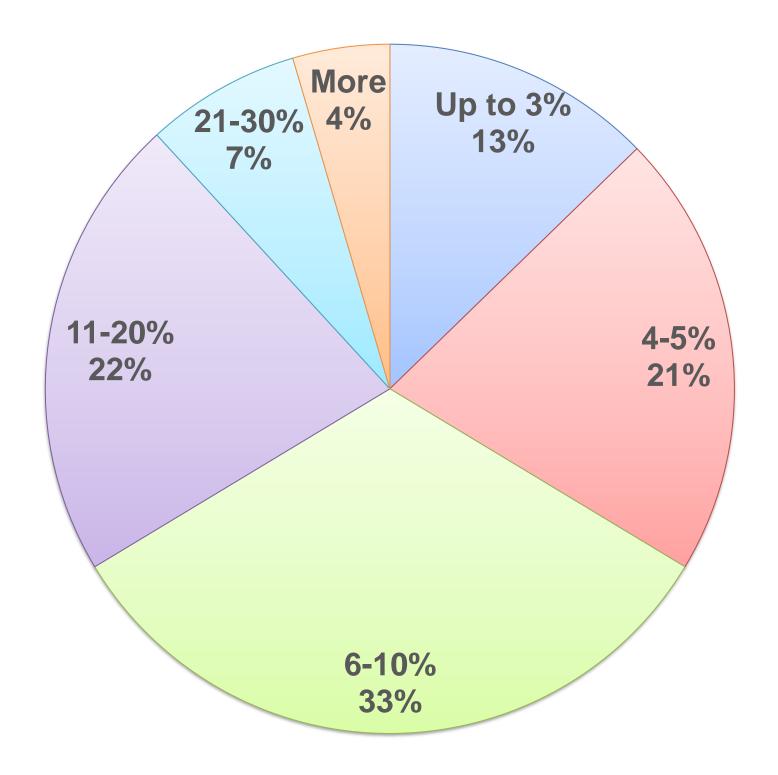

#### Staff turnover rate

Q6a. What is your annual staff turnover rate at the moment, approximately?

Base: all respondents

Years' experience in HR