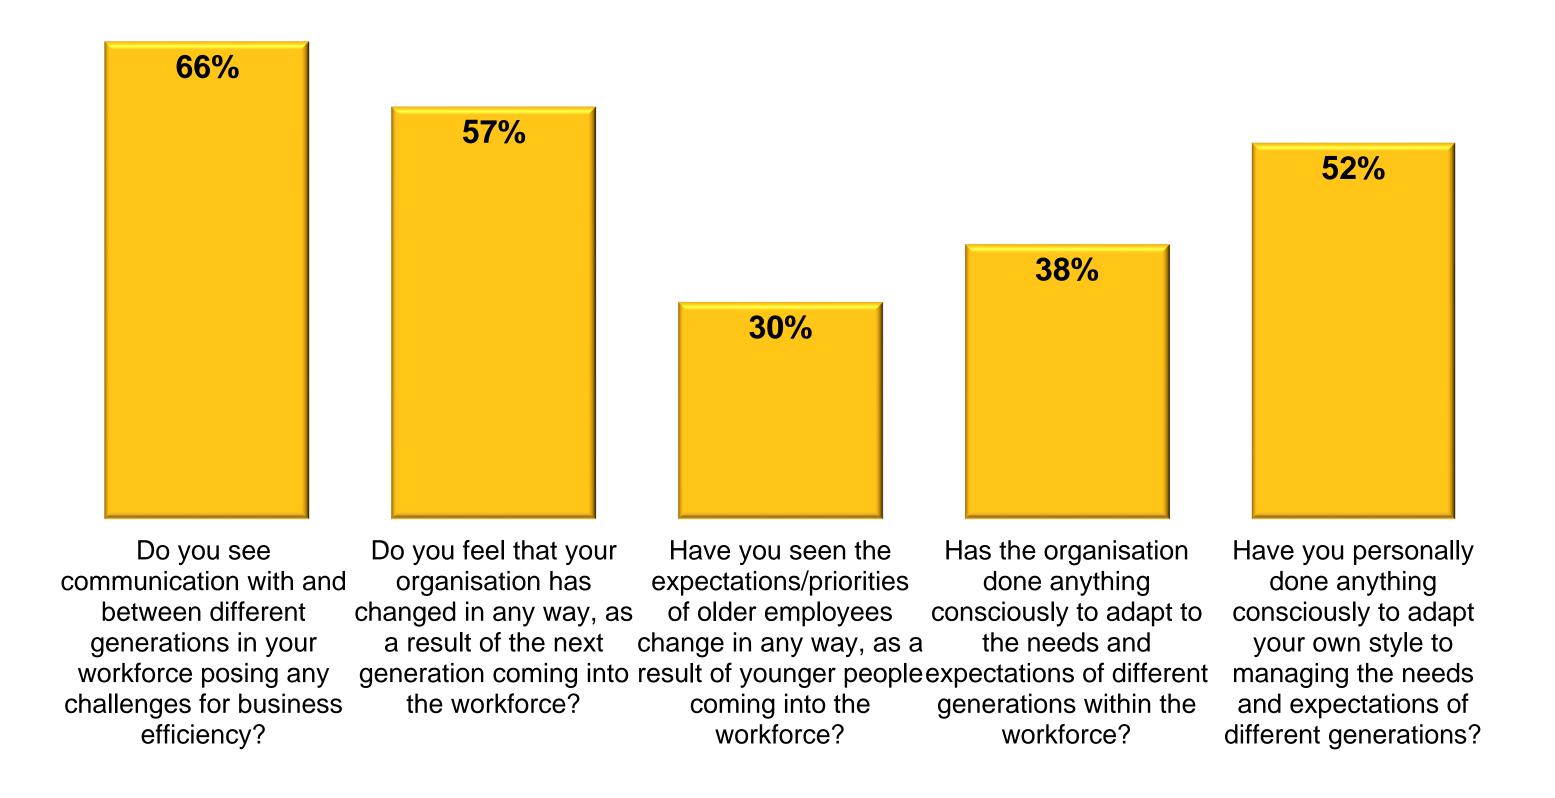

# Organisations are seeing an impact from different generations in the workforce, and reacting