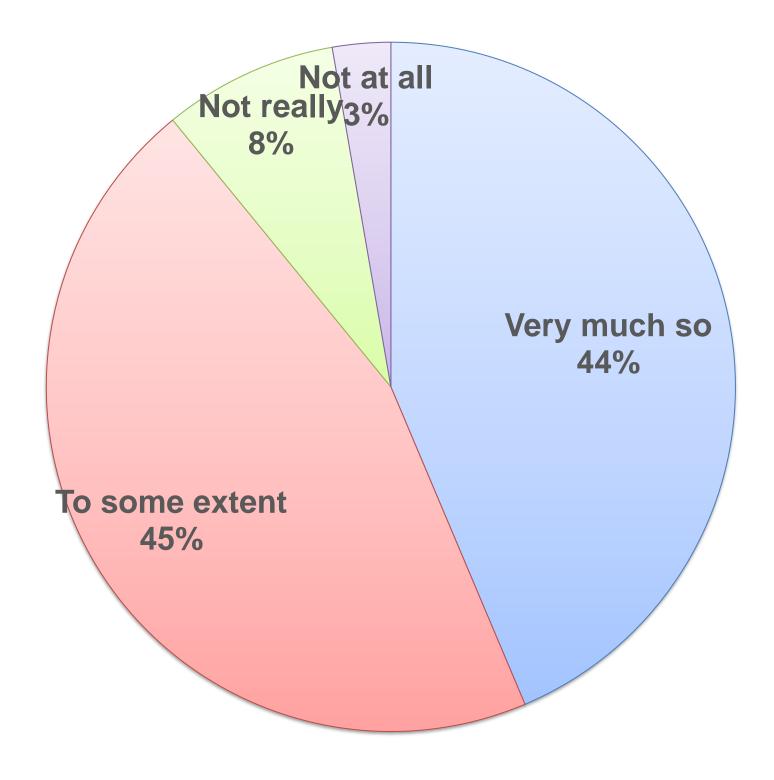

# Challenges face by HR managers are generally recognised in the organisation

Q4. To what extent do you feel that HR challenges are recognised and understood by those above you? Base: all respondents