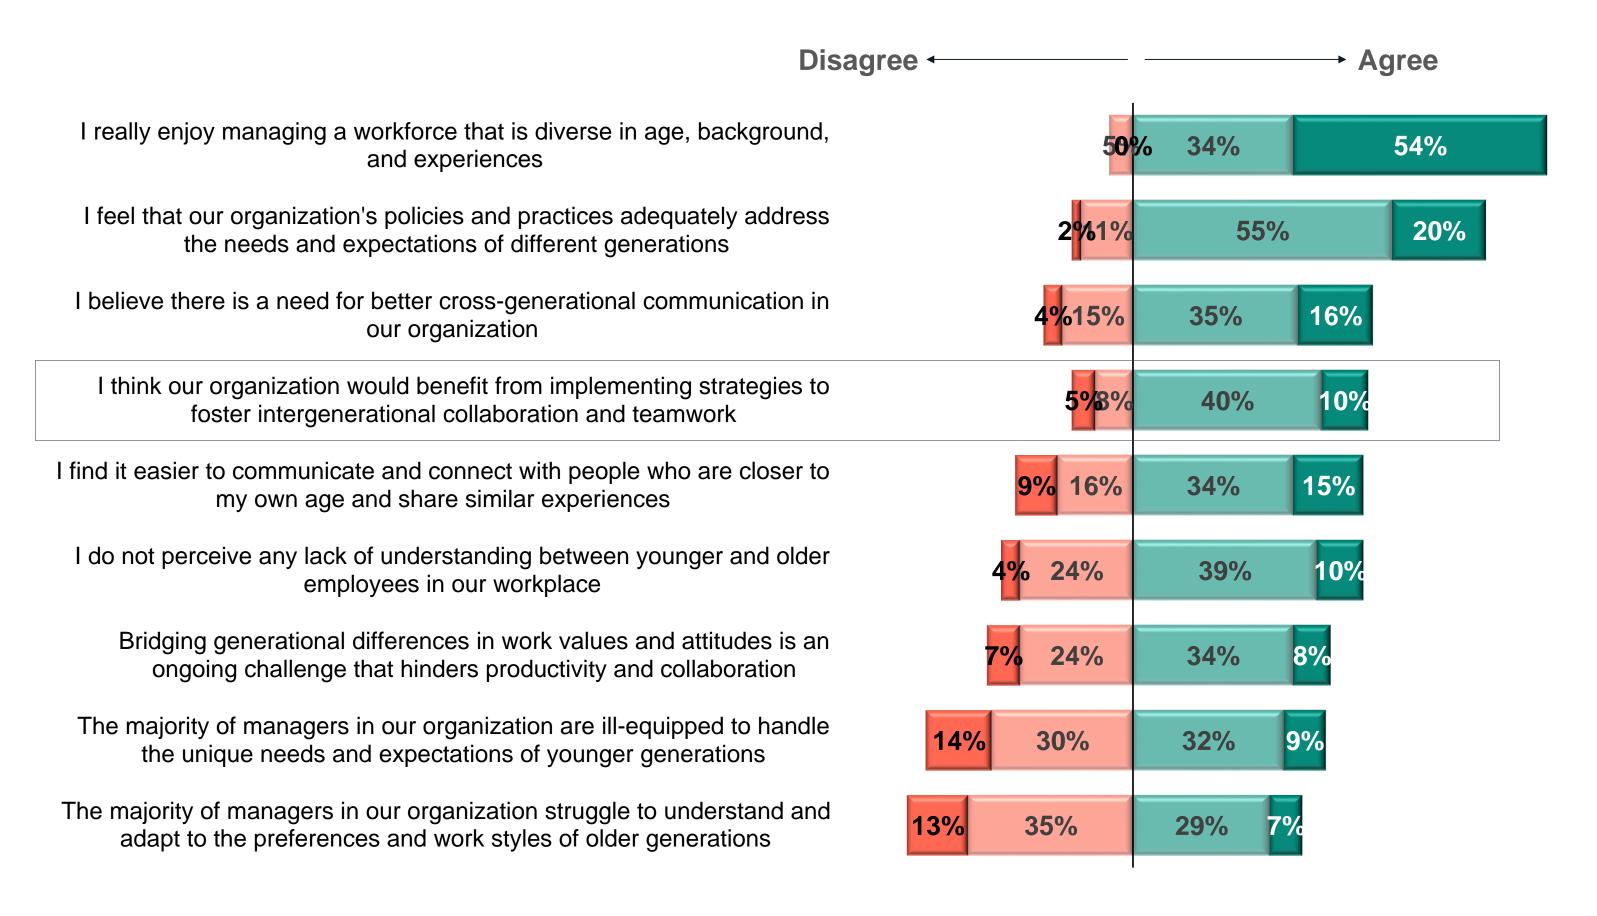

## Opinions on intergenerational HR management

Q16. To what extent would you agree or disagree with each of the following statements? Base: all respondents