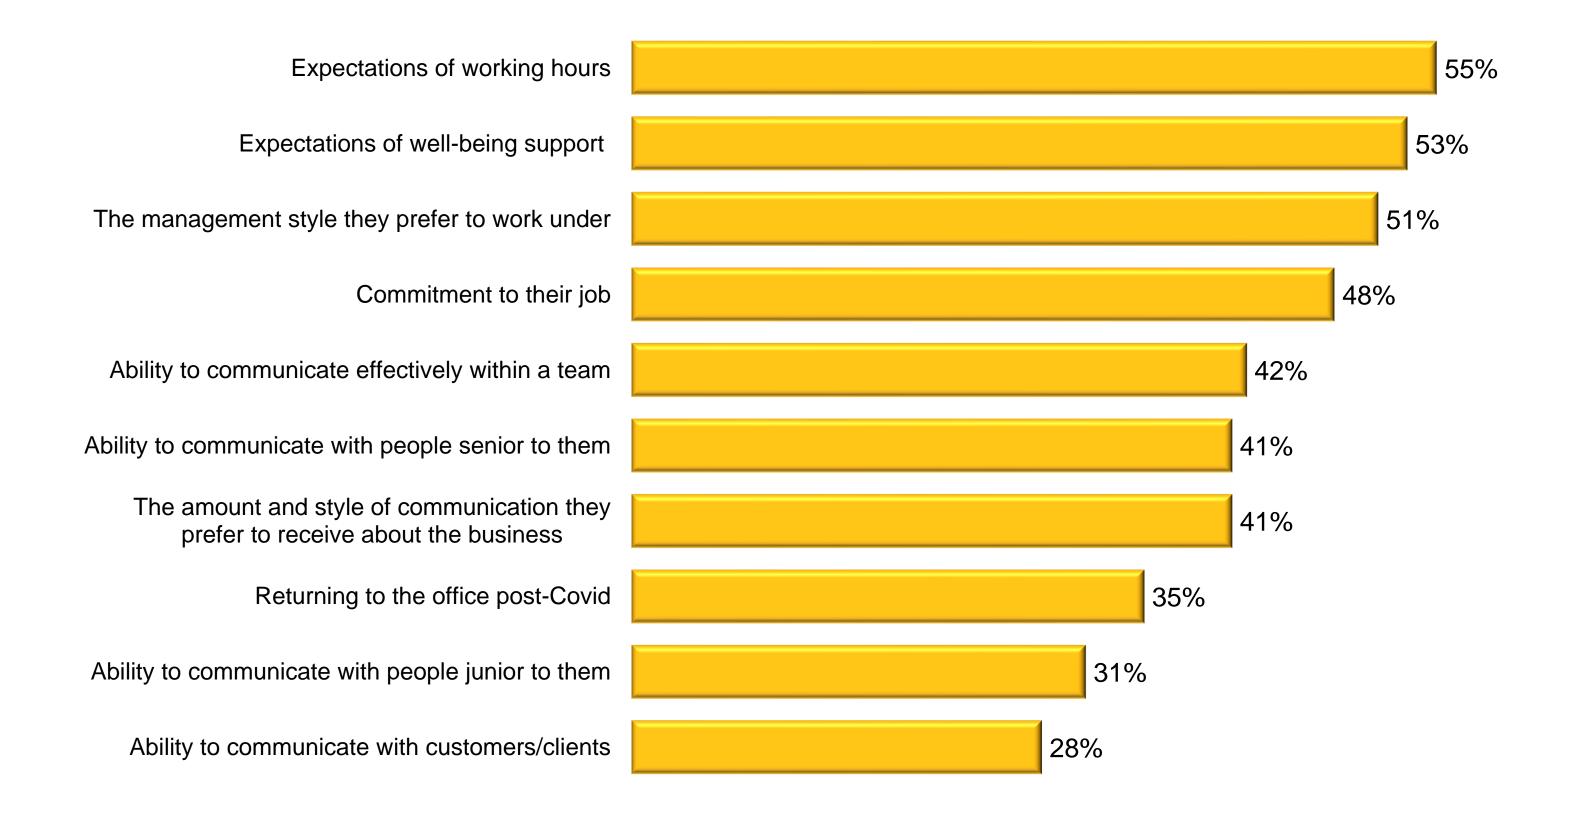

# Summary: Very much see age differences (scored 6-7 out of 7)

Q8. Do you see any differences in how people in different age groups in your organisation behave or react, when it comes to any of the following? Base: all respondents