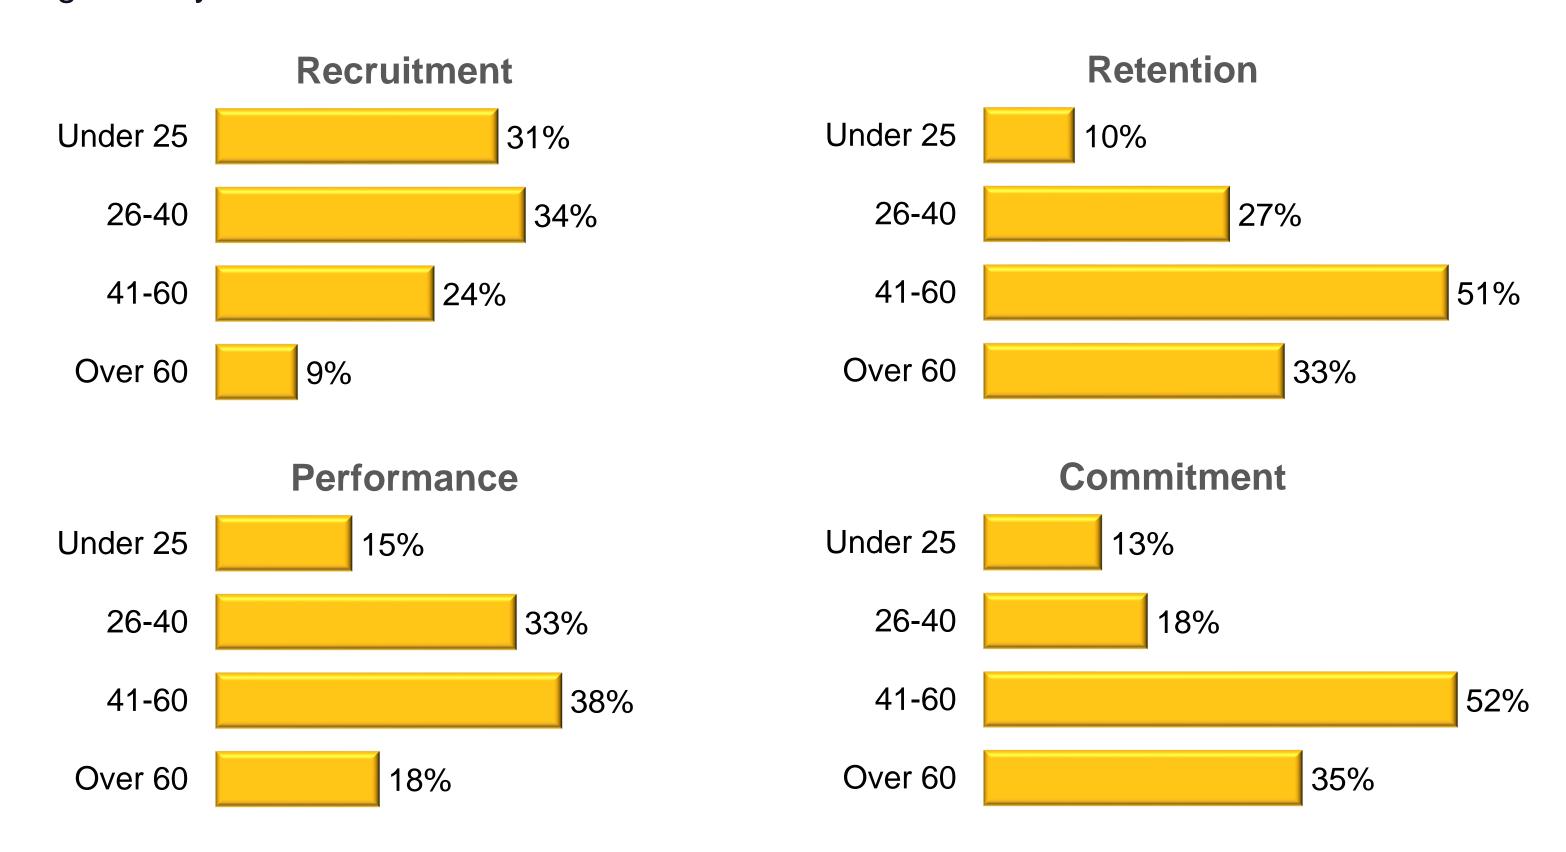

HR Managers find it easier to manage retention and commitment among 41-60 year olds

Q13. We'd like to know if any aspects of HR management are easier, when it comes to dealing with any particular age group(s). In each column below, please select the age band or bands where you find it easier to manage this issue, if applicable Base: all respondents