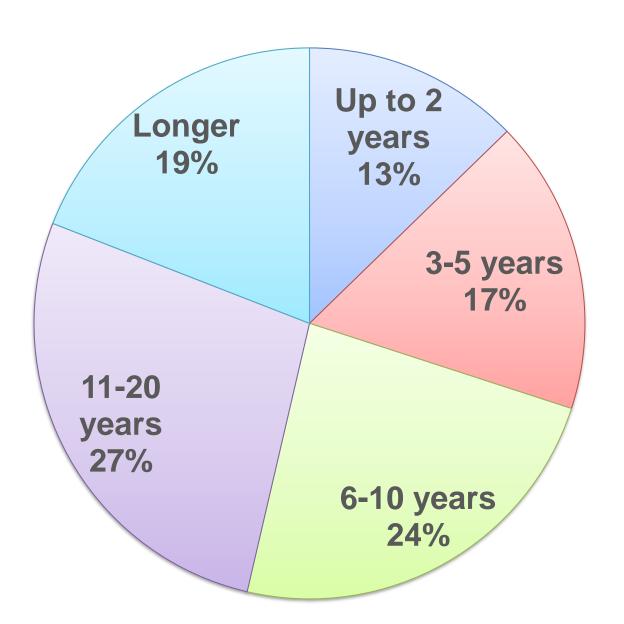

#### Staff turnover rate

Q6a. What is your annual staff turnover rate at the moment, approximately?

Base: all respondents

Years' experience in HR