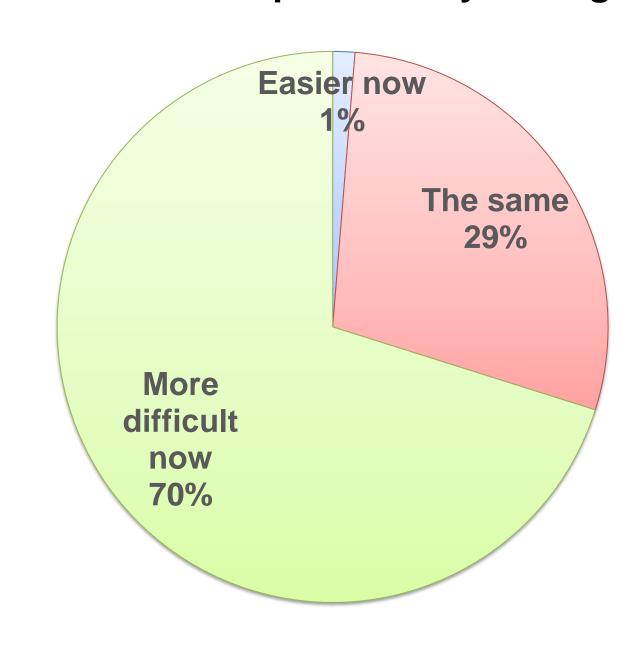

3



In association with

Kate Thompson and



# Challenges face by HR managers are generally recognised in the organisation



Q4. To what extent do you feel that HR challenges are recognised and understood by those above you? Base: all respondents

#### Extent to which each of these is a challenge



Q5. To what extent is each of the following a problem that your organisation is facing at the moment? Base: all respondents

# Summary: Major challenges (scored 6-7 out of 7)



Q5. To what extent is each of the following a problem that your organisation is facing at the moment? Base: all respondents

#### Staff turnover rate



Q6a. What is your annual staff turnover rate at the moment, approximately?

Base: all respondents

Years' experience in HR



#### How role compares to 5 years ago



## Extent to which HR Managers see age differences in each of these



Q8. Do you see any differences in how people in different age groups in your organisation behave or react, when it comes to any of the following? Base: all respondents

# Summary: Very much see age differences (scored 6-7 out of 7)



Q8. Do you see any differences in how people in different age groups in your organisation behave or react, when it comes to any of the following? Base: all respondents

HR Managers find it easier to manage retention and commitment among 41-60 year olds



Q13. We'd like to know if any aspects of HR management are easier, when it comes to dealing with any particular age group(s). In each column below, please select the age band or bands where you find it easier to manage this issue, if ap