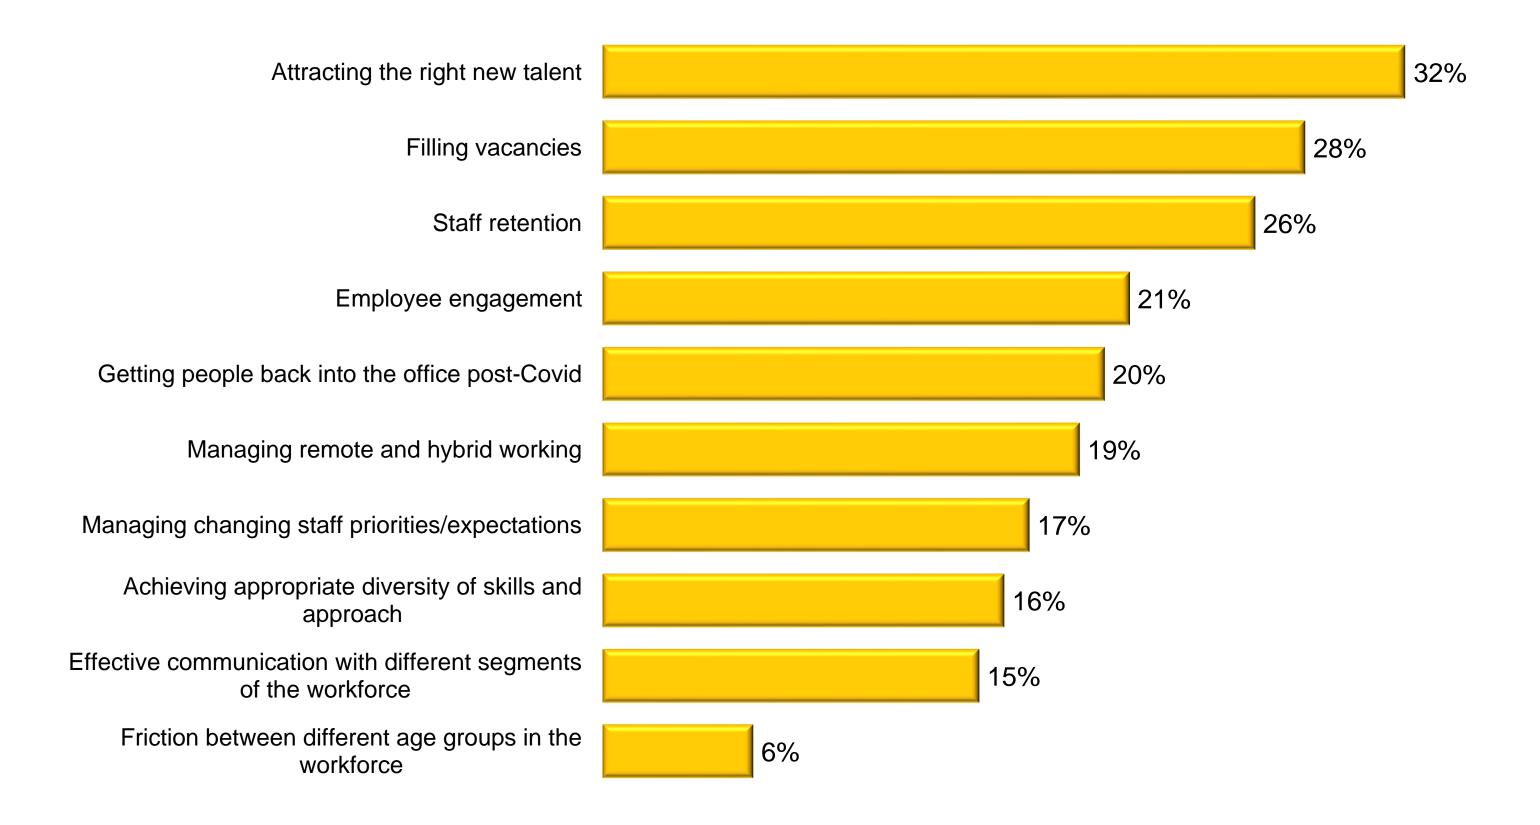

# Summary: Major challenges (scored 6-7 out of 7)

Q5. To what extent is each of the following a problem that your organisation is facing at the moment? Base: all respondents