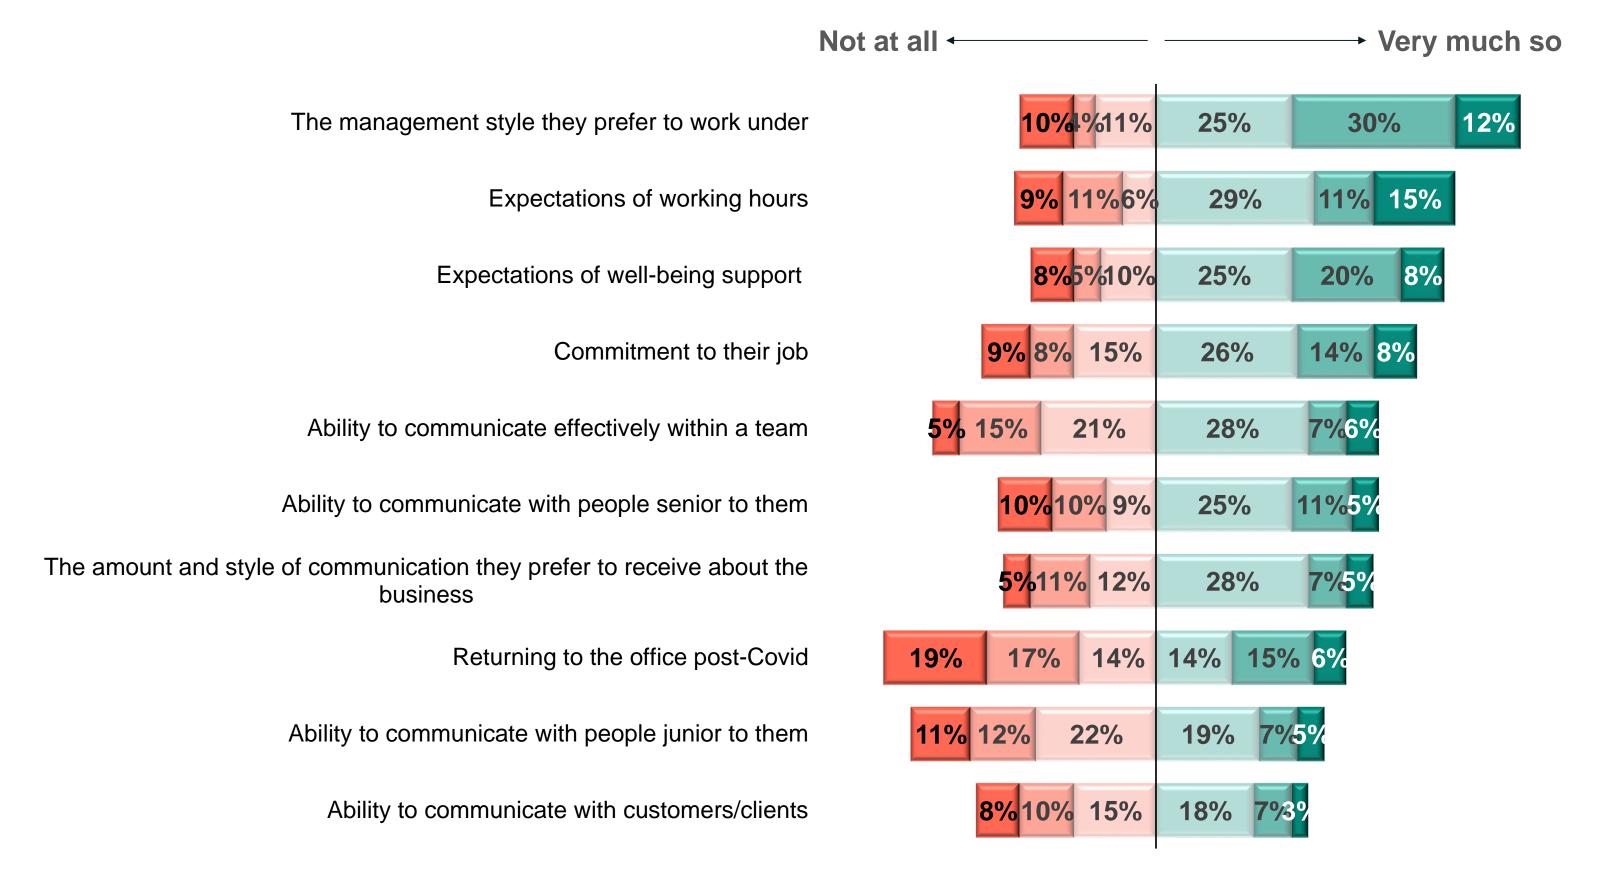

## Extent to which HR Managers see age differences in each of these

Q8. Do you see any differences in how people in different age groups in your organisation behave or react, when it comes to any of the following? Base: all respondents

# Summary: Very much see age differences (scored 6-7 out of 7)

Q8. Do you see any differences in how people in different age groups in your organisation behave or react, when it comes to any of the following? Base: all respondents