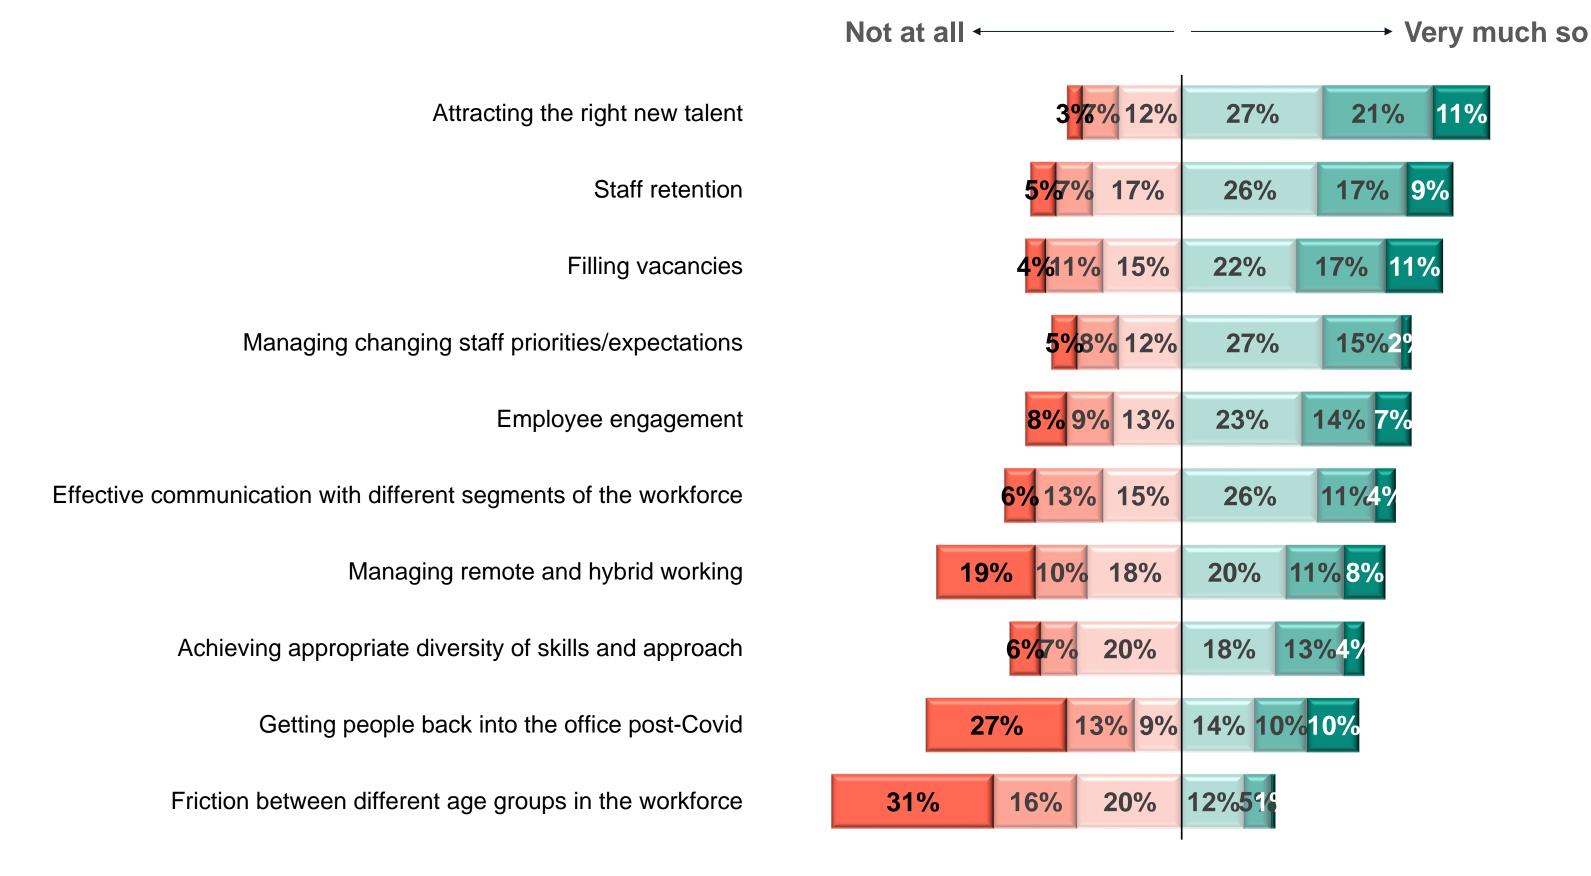

#### Extent to which each of these is a challenge

Q5. To what extent is each of the following a problem that your organisation is facing at the moment? Base: all respondents